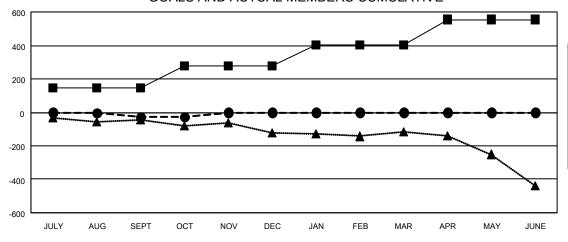

| Members               |        |                      |                         |                                                    |  |  |  |  |  |  |
|-----------------------|--------|----------------------|-------------------------|----------------------------------------------------|--|--|--|--|--|--|
| RESULTS FOR 2021-2022 |        |                      |                         |                                                    |  |  |  |  |  |  |
| QUARTER               | MEMBER | R GROWTH NET<br>GOAL | MEMBER GROWTH<br>ACTUAL | DROPPED<br>MEMBERS ACTUAL<br>(including transfers) |  |  |  |  |  |  |
| JULY/AUG/SEPT         |        | 146                  | 180                     | ` 165 ´                                            |  |  |  |  |  |  |
| OCT/NOV/DEC           |        | 130                  | 67                      | 59                                                 |  |  |  |  |  |  |
| JAN/FEB/MAR           |        | 127                  | 0                       | 0                                                  |  |  |  |  |  |  |
| APR/MAY/JUNE          |        | 152                  | 0                       | 0                                                  |  |  |  |  |  |  |

## GOALS AND ACTUAL MEMBERS CUMULATIVE

- MEMBER GROWTH NET GOAL

- MEMBER GROWTH ACTUAL

- LAST YEAR MEMBERSHIP ACTUAL

| DROPPED CLUBS: 5 |     | 117 CLUBS OF 323 ADDED 1 OR | GENDER DISTRIBUTION            |                |
|------------------|-----|-----------------------------|--------------------------------|----------------|
|                  |     | MORE NEW MEMBERS            | MALE                           | 5,767 (68.13%) |
|                  |     |                             | FEMALE                         | 2,697 (31.86%) |
| DROPPED MEMBERS  |     |                             | NON BINARY                     | 1 (0.01%)      |
| DECEASED         | 38  |                             | PREFER NOT TO ANSWER 0 (0.00%) |                |
| CLUB CANCELLED   | 0   |                             | TOTAL FAMILY UNIT MEMBERS      | 758            |
| OTHER            | 186 | CLICK HERE FOR CUMULATIVE   | TOTAL FAMILY UNIT MEMBERS      | 756            |
| TOTAL 224 ME     |     | MEMBERSHIP DATA             | FAMILY MEMBERS PAYING HAL      | F 382          |