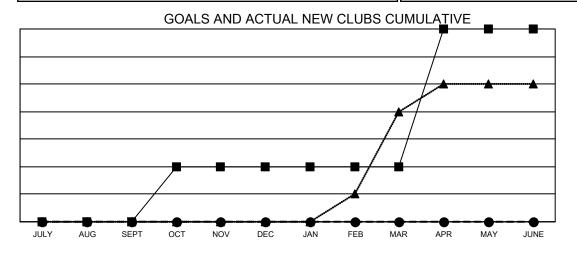

## **LOCATION: NEW ZEALAND**

Results as of: 10/31/2021

| Clubs         |               |                      |               |                   | Mei                       | mbers            |
|---------------|---------------|----------------------|---------------|-------------------|---------------------------|------------------|
|               | RESULTS FOR   | RESULTS FOR 2021-202 |               |                   |                           |                  |
| QUARTER       | NEW CLUB GOAL | NEW CLUBS            | DROPPED CLUBS | QUARTER           | MEMBER GROWTH NET<br>GOAL | MEMBER G<br>ACTU |
| JULY/AUG/SEPT | 0             | 0                    | 5             | <br>  JULY/AUG/SE | :PT 146                   | 180              |
| OCT/NOV/DEC   | 2             | 0                    | 0             | OCT/NOV/DE        | C 130                     | 67               |
| JAN/FEB/MAR   | 0             | 0                    | 0             | JAN/FEB/MAF       | 127                       | 0                |
| APR/MAY/JUNE  | 5             | 0                    | 0             | APR/MAY/JUN       | NE 152                    | 0                |

- CURRENT YEAR GOALS FOR NEW CLUBS

- CURRENT YEAR ACTUAL NEW CLUBS

- LAST YEAR ACTUAL NEW CLUBS